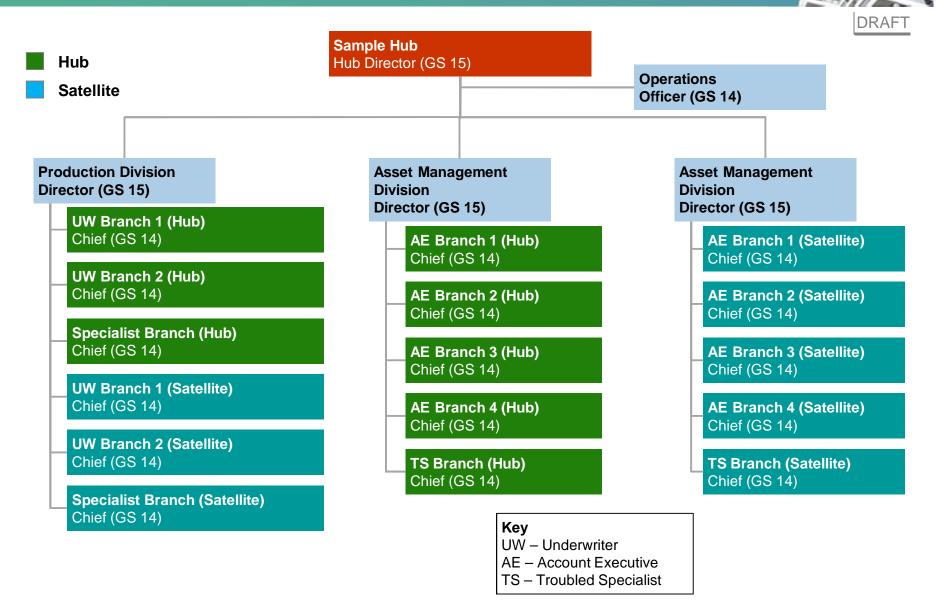

| Field Asset Management and Program<br>Administration Division<br>Director (GS 15)<br>Branch 1<br>Branch Chief (GS 14)<br>Branch 2<br>Branch Chief (GS 14)<br>Branch 3<br>Branch Chief (GS 14)<br>Property Disposition Office                                                                                       | - Supervisor<br>Transactio<br>Housing<br>Branch Ch                                                    | Restructure Branch<br>ory Recapitalization<br>ion Specialist (GS-1101-14)       New York Hub<br>Director (GS 15)         Preservation Branch<br>Chief (GS-1101-14)       Boston Satellite         San Francisco Hub<br>Director (GS 15)       Director (GS 15)         ation Closing Office<br>S 14)       Denver Satellite |  |

## Sample Hub (number of branches may vary per hub)